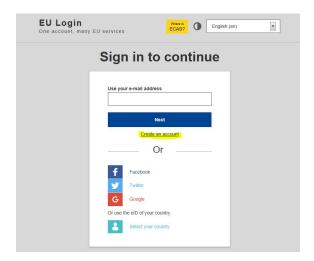

To create an account (or log in) go to <a href="https://webgate.ec.europa.eu/cas/">https://webgate.ec.europa.eu/cas/</a>

Click on the link, 'Create an account', below the log in details window.

Enter the information requested on screen to create an account, including your email address and click on the "create an account" button.