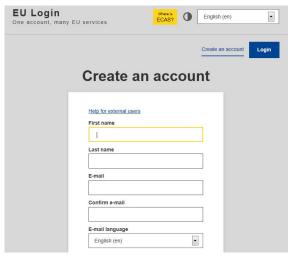

To create an account (or log in) go to <a href="https://webgate.ec.europa.eu/cas/">https://webgate.ec.europa.eu/cas/</a>

Click on the link, 'Create an account', below the log in details window.

Enter the information requested on screen to create an account, including your email address and click on the "create an account" button.